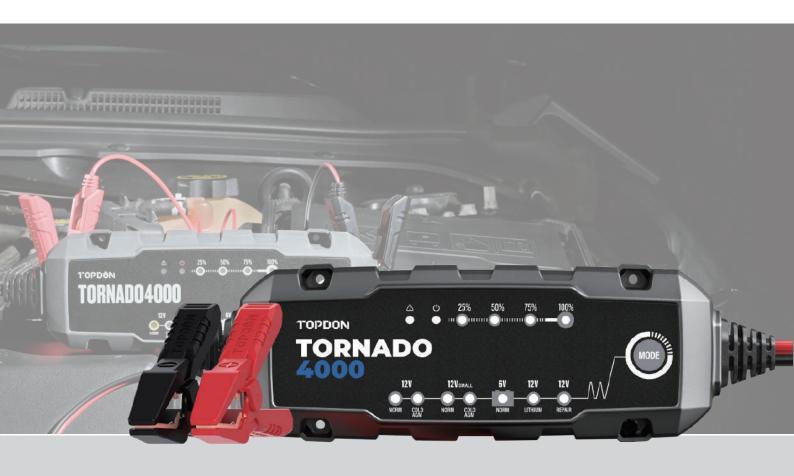

# Tornado4000

## The All-In-One Battery Charger

The Tornado 4000 is a versatile and safe all-in-one battery charger. With this product, you will be able to reverse the damaging effects when batteries are left uncharged for extended periods of time, saving you the money that would be spent replacing the battery. The Tornado 4000 minimizes energy consumption when full power is not needed, improving the performance and longevity of the batteries in your shop. With intelligent microprocessors, this product will charge two times faster than standard chargers, so you can offer timely and efficient services.

### **Features**

- Battery Maintainer, Trickle Charger, and Battery Desulfator
- Includes 8 Charging Modes
- Compatible With 6V &12V Lead-Acid and 12V Lithium-Ion Batteries up to 150Ah
- Offers a 10-Step Smart Charging Technology
- Charges Two Times Faster Than Ordinary Battery Chargers
- Works In Cold Temperatures
- Provides a Safe 24/7 Connection
- UV Resistant & IP65 Waterproof Enclosure
- Intuitive LED Indicators