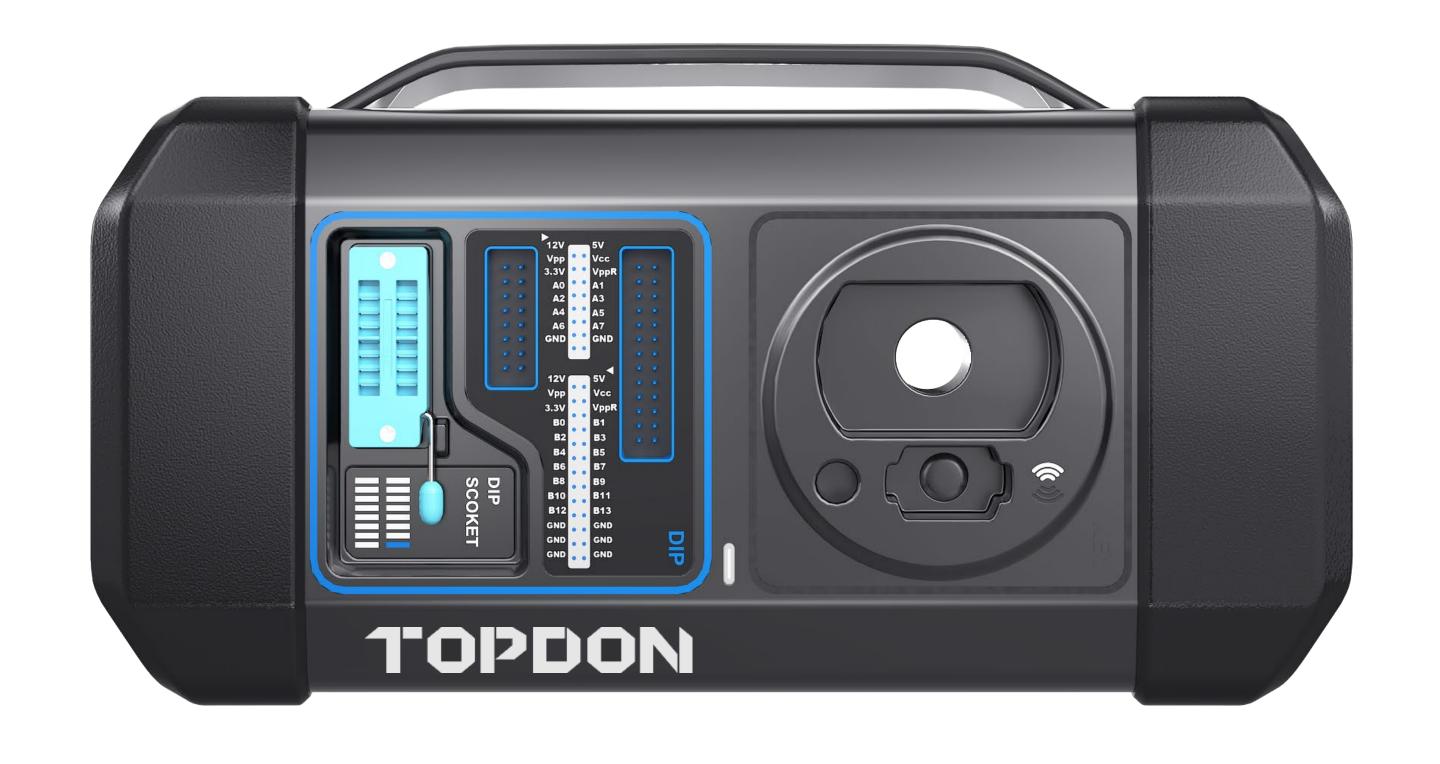

## SPECS

| Storage Temperature | -20°C -70°C   68°F-158°F     |
|---------------------|------------------------------|
| Working Temperature | 0°C-50°C   32°F-122°F        |
| Input Voltage       | DC12V                        |
| Input Current       | 500mA                        |
| Product Dimension   | 216×117×41mm (8.5×4.6×1.6'') |
| Net Weight          | 0.55kg (2.2 lb)              |

#### **FUNCTIONS**

## TOPDON®

- Car Immobilizer Programming
- Key Programming
- EEPROM, MCU, and ECU Programming