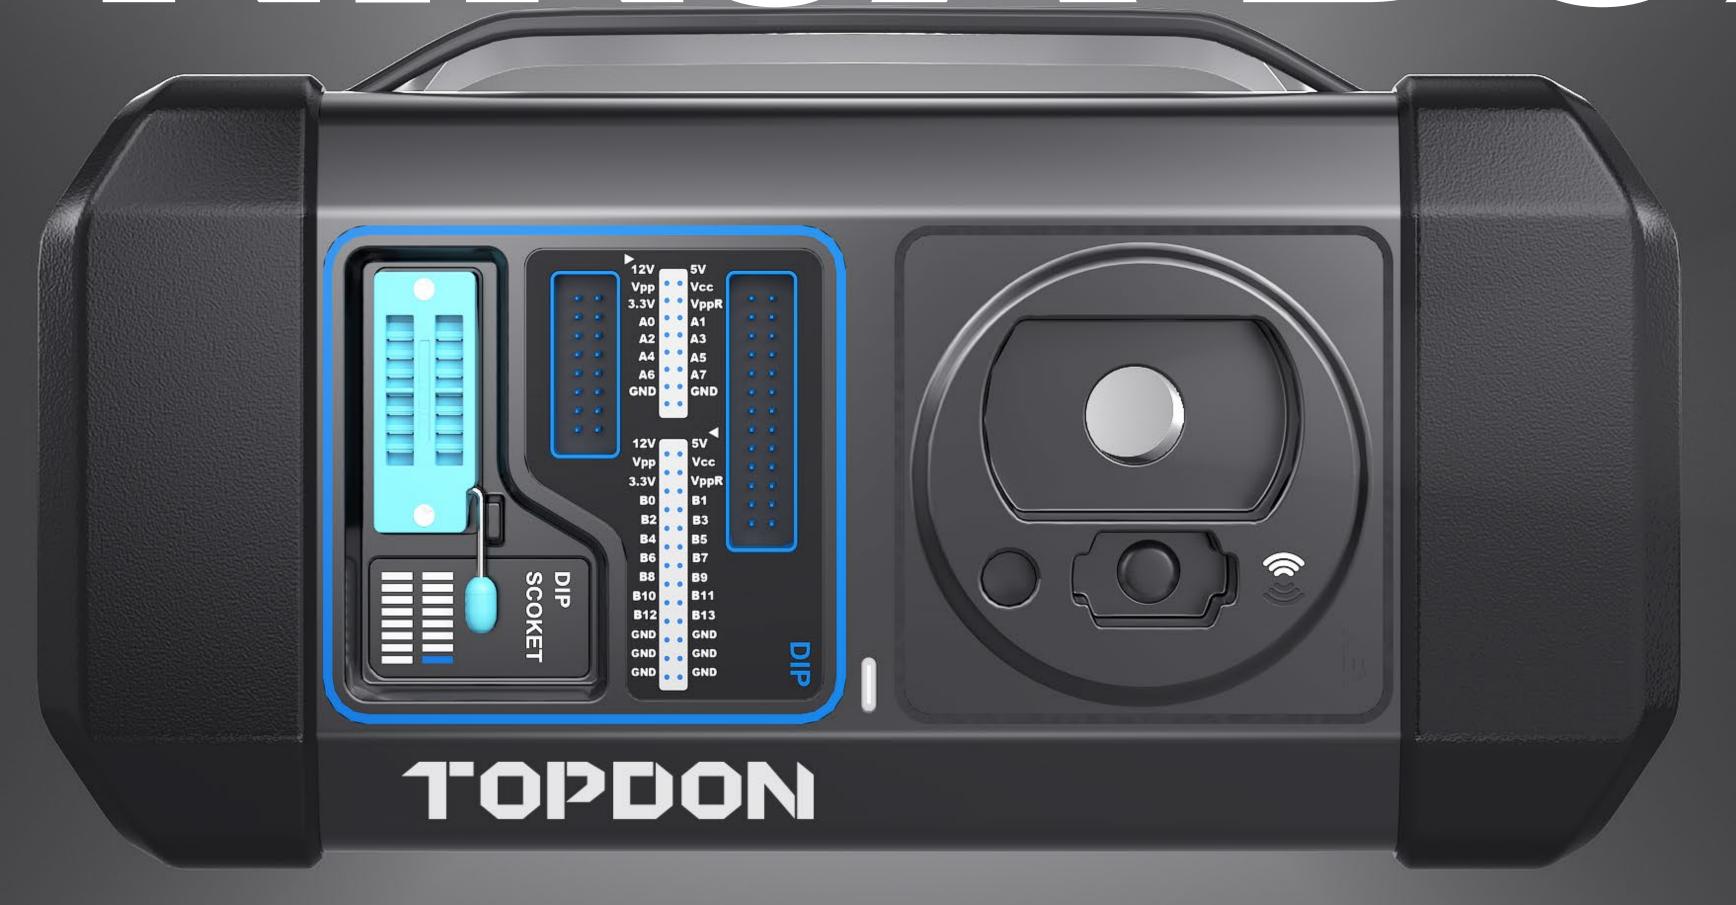

#### **FUNCTIONS**

## TOPDON®

- Car Immobilizer Programming
- Key Programming
- EEPROM, MCU, and ECU Programming

### TOPDON®

With the T-Ninja Box, you get the most Comprehensive Vehicle Models Database of US, Euro, and Asian brands, such as Volkswagen, Audi, Skoda, SEAT, BMW, Mercedes-Benz, Toyota, and others. This cutting-edge programming tool is compatible with the most prominent ECU, MCU, and EEPROM Manufacturers. Its coverage includes Atmel, ST, MicroChip, Renesas R32C, NEC, and much more.