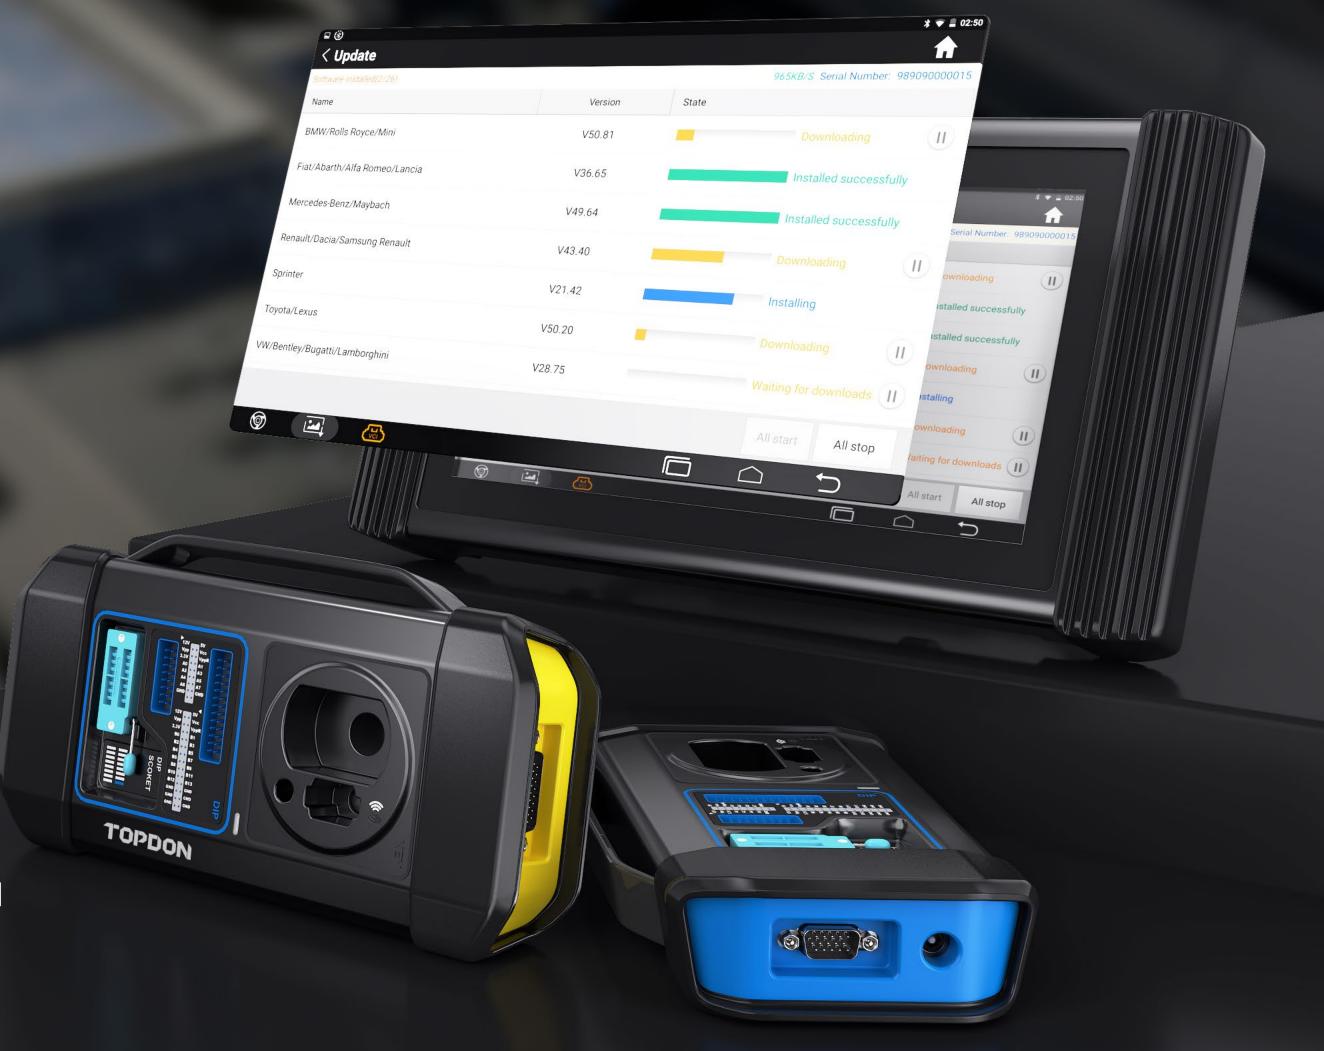

# CONSTINUOUS UPGRADES & TIMELY SUPPORT

#### TOPDON®

TOPDON constantly updates its database to include more vehicle models and new functions to offer users tools that are reliable, durable, and will not turn obsolete over time.

TOPDON also offers timely and high-quality technical support to assist customers using TOPDON tools. Our tech support agents are always ready to provide up-to-date and clear instructions and guide users through any technical issues.

# COMPATIBLE WITH THE TOPON PHOENIX SERIES

The T-Ninja Box is compatible with the Phoenix Series of Scanners, the perfect add-on tool to further expand your diagnostic capabilities! This easy-to-use tool offers a simple and intuitive connection with no binding needed! It supports BMW engine replacement matching or copy, IMMO system replacement matching, key matching, transmission computer wiping empty and more.