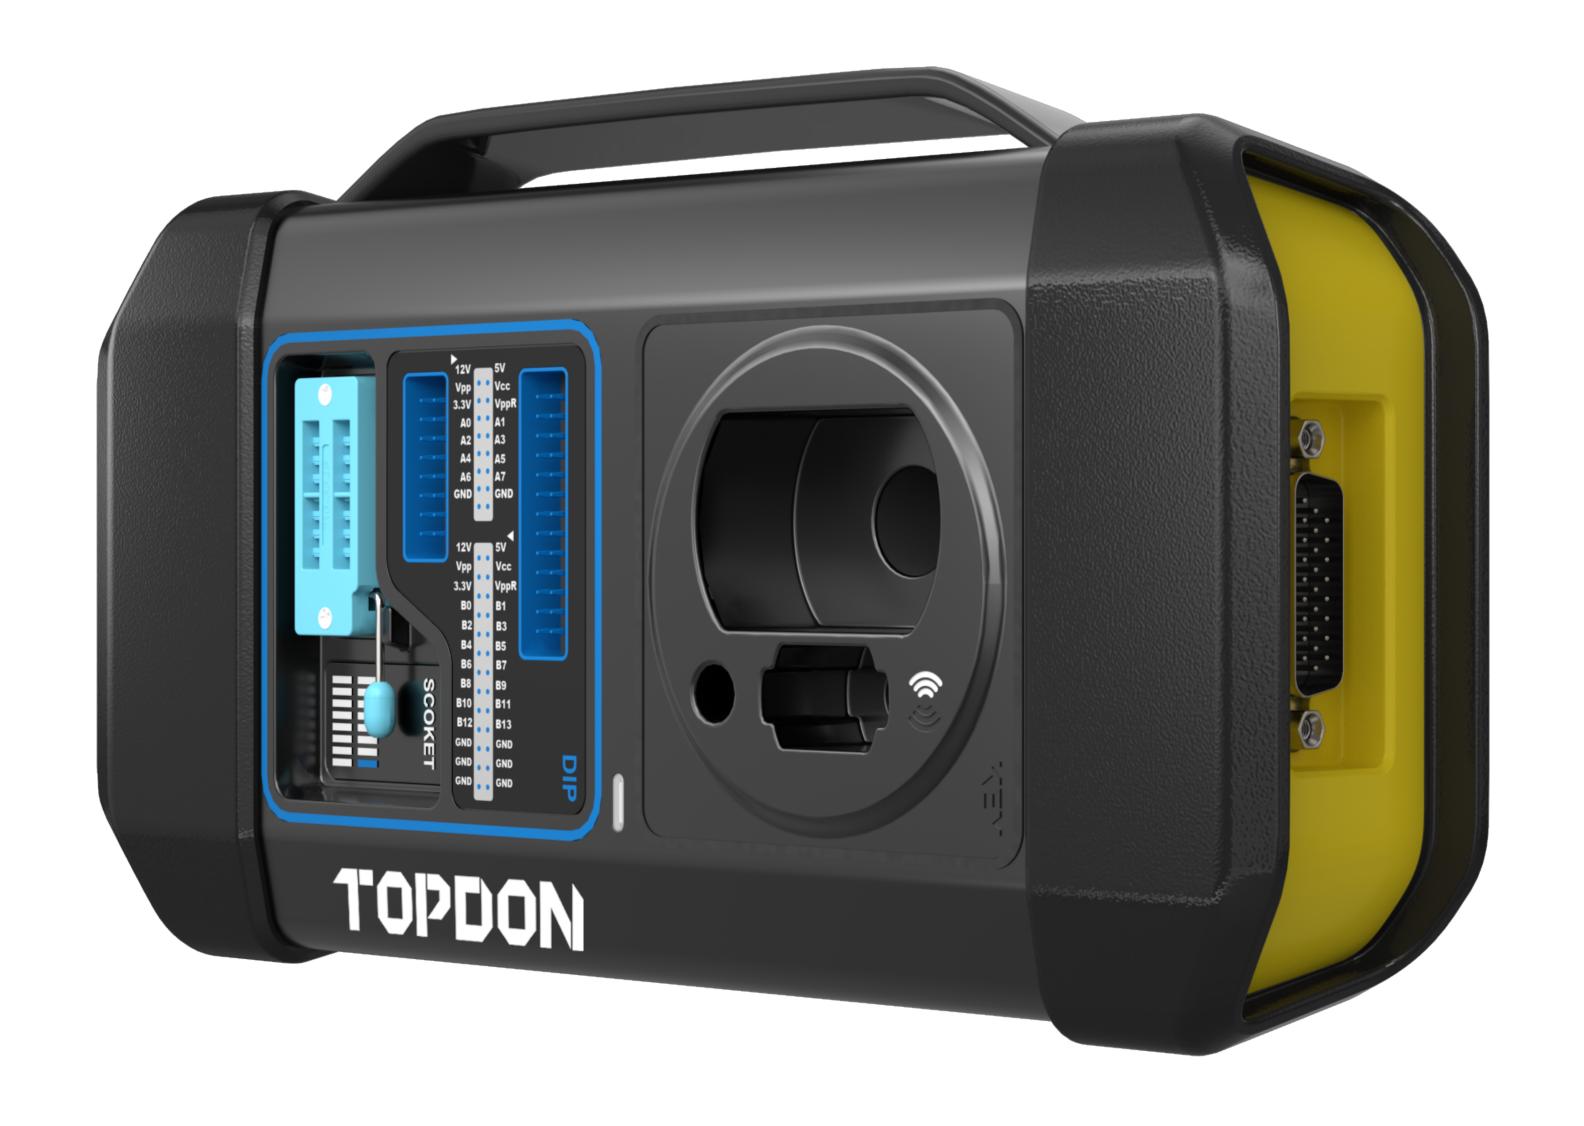

# COMPATIBLE WITH THE TOPON PHOENIX SERIES

The T-Ninja Box is compatible with the Phoenix Series of Scanners, the perfect add-on tool to further expand your diagnostic capabilities! This easy-to-use tool offers a simple and intuitive connection with no binding needed! It supports BMW engine replacement matching or copy, IMMO system replacement matching, key matching, transmission computer wiping empty and more.