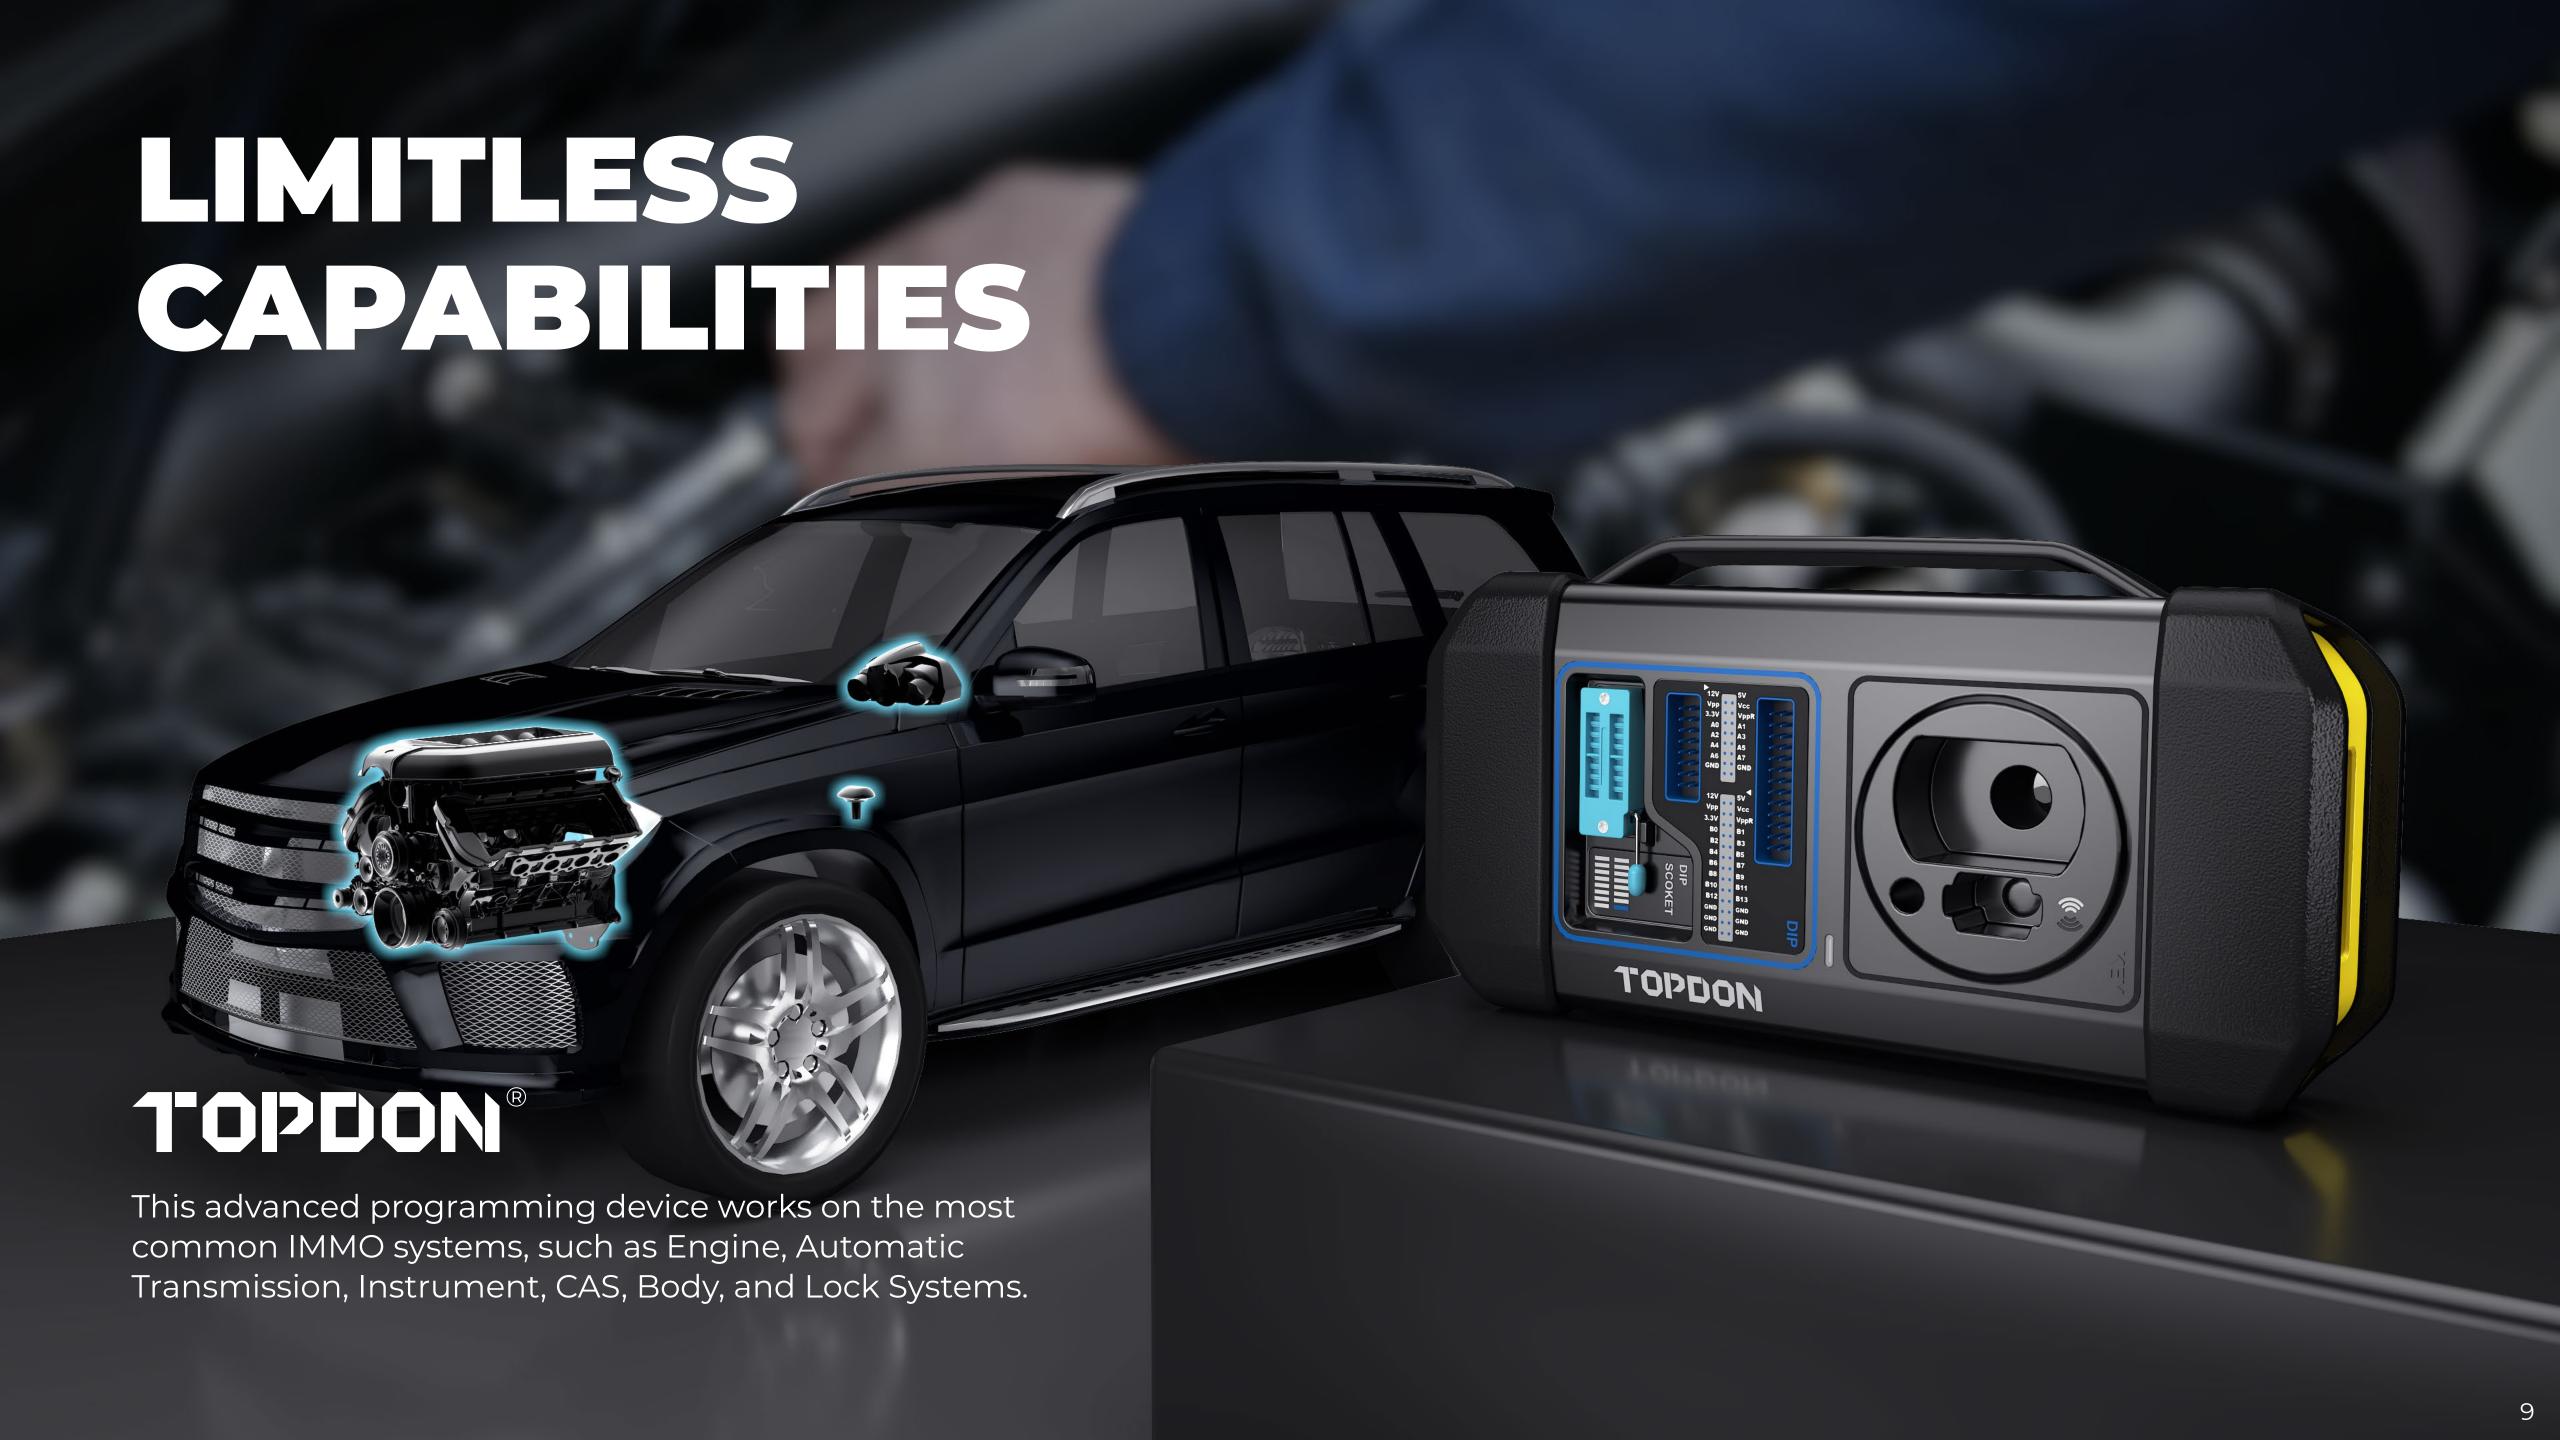

## YOUR CHOICE FOR COMPATIBILITY & COVERAGE

### TOPDON®

With the T-Ninja Box, you get the most Comprehensive Vehicle Models Database of US, Euro, and Asian brands, such as Volkswagen, Audi, Skoda, SEAT, BMW, Mercedes-Benz, Toyota, and others. This cutting-edge programming tool is compatible with the most prominent ECU, MCU, and EEPROM Manufacturers. Its coverage includes Atmel, ST, MicroChip, Renesas R32C, NEC, and much more.