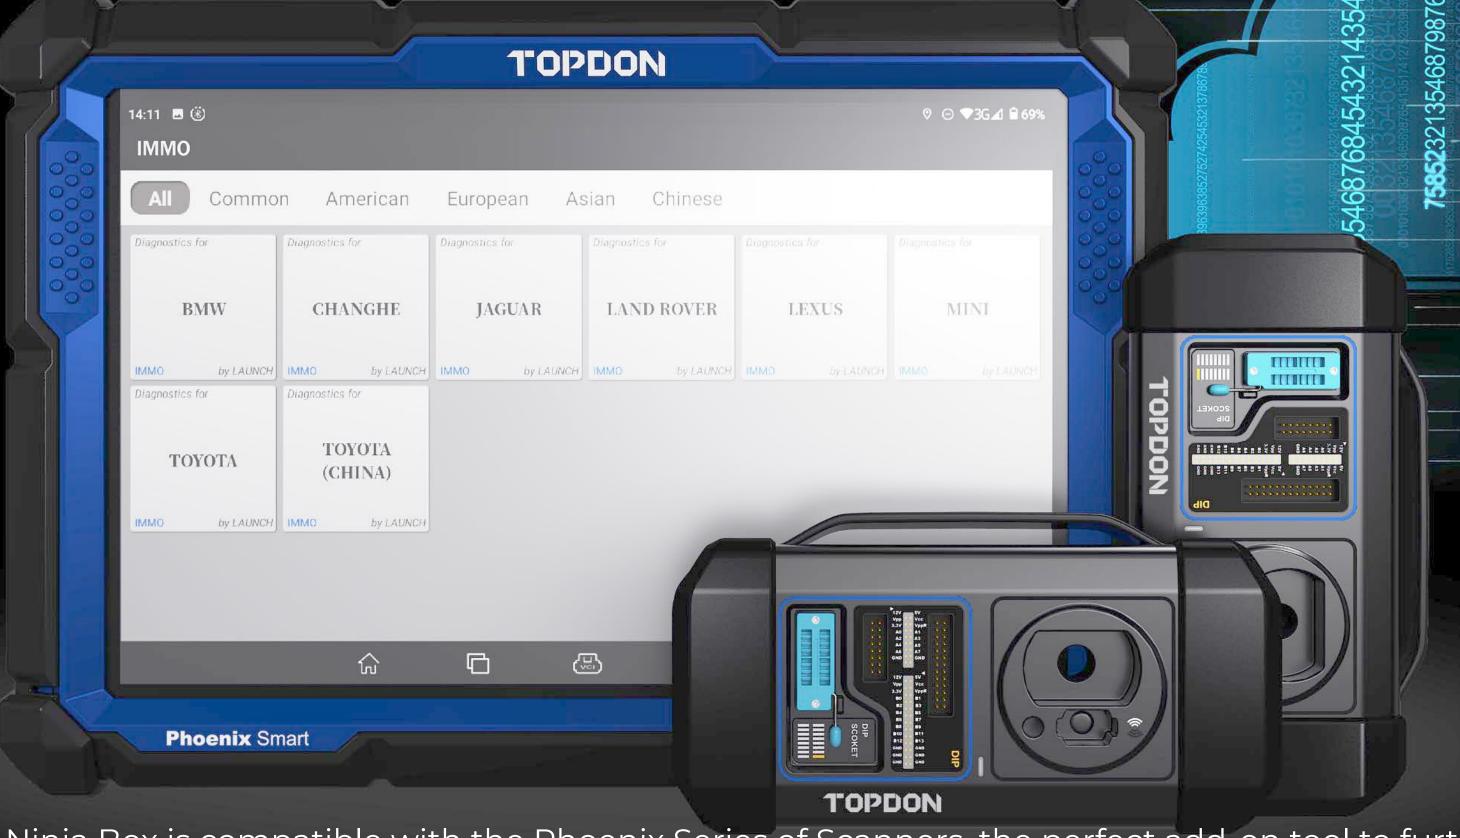

# COMPATIBLE WITH THE TOPON PHOENIX SERIES

The T-Ninja Box is compatible with the Phoenix Series of Scanners, the perfect add-on tool to further expand your diagnostic capabilities! This easy-to-use tool offers a simple and intuitive connection with no binding needed! It supports BMW engine replacement matching or copy, IMMO system replacement matching, key matching, transmission computer wiping empty and more.