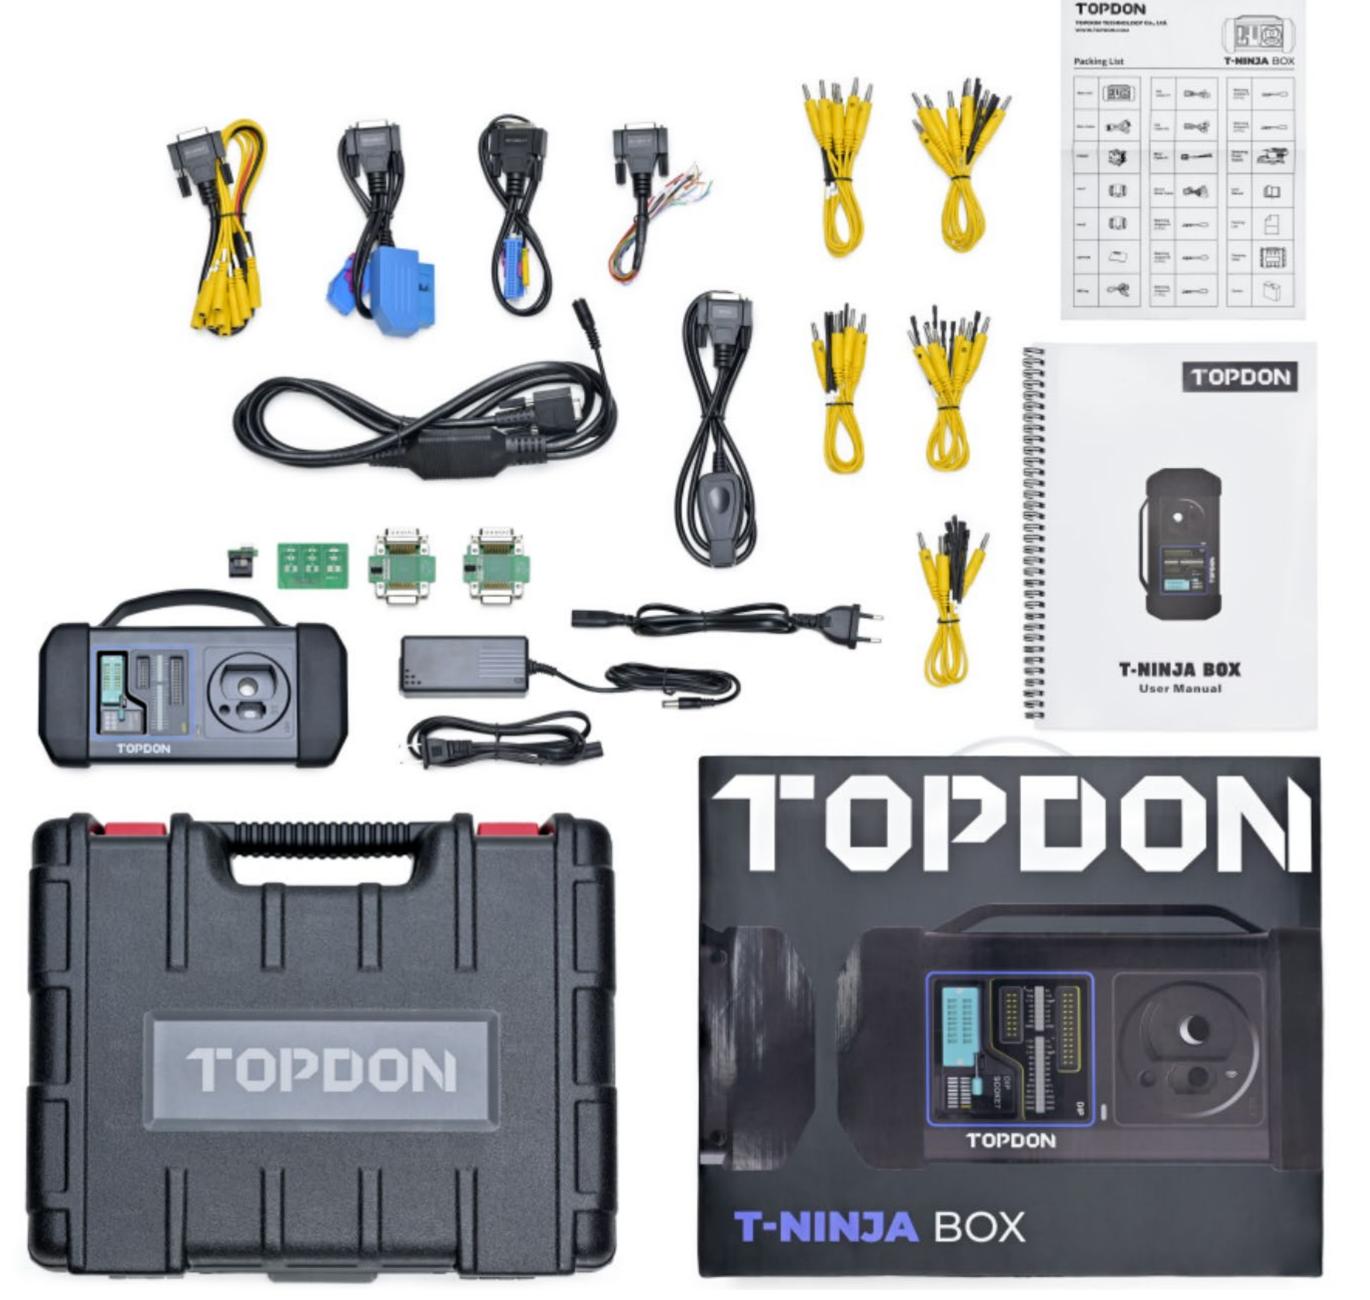

## WHAT'S IN THE BOX?

#### **TOPDON®**

- T-Ninja Box
- Main Cable
- XTA001
- mcull
- mcu 2
- EEPROM
- MB key
- INS Cable VI
- INS Cable V2
- MCU Cable VI
- Bench Mode Cable
- Matching Adapter A (5 Pcs)
- Matching Adapter B (6 Pcs)
- Matching Adapter C (7 Pcs)

- Matching Adapter D (8 Pcs)
- Matching Adapter E (6 Pcs)
- Switching Power Supply
- User Manual
- Packing List
- Carrying Case
- Packing Box