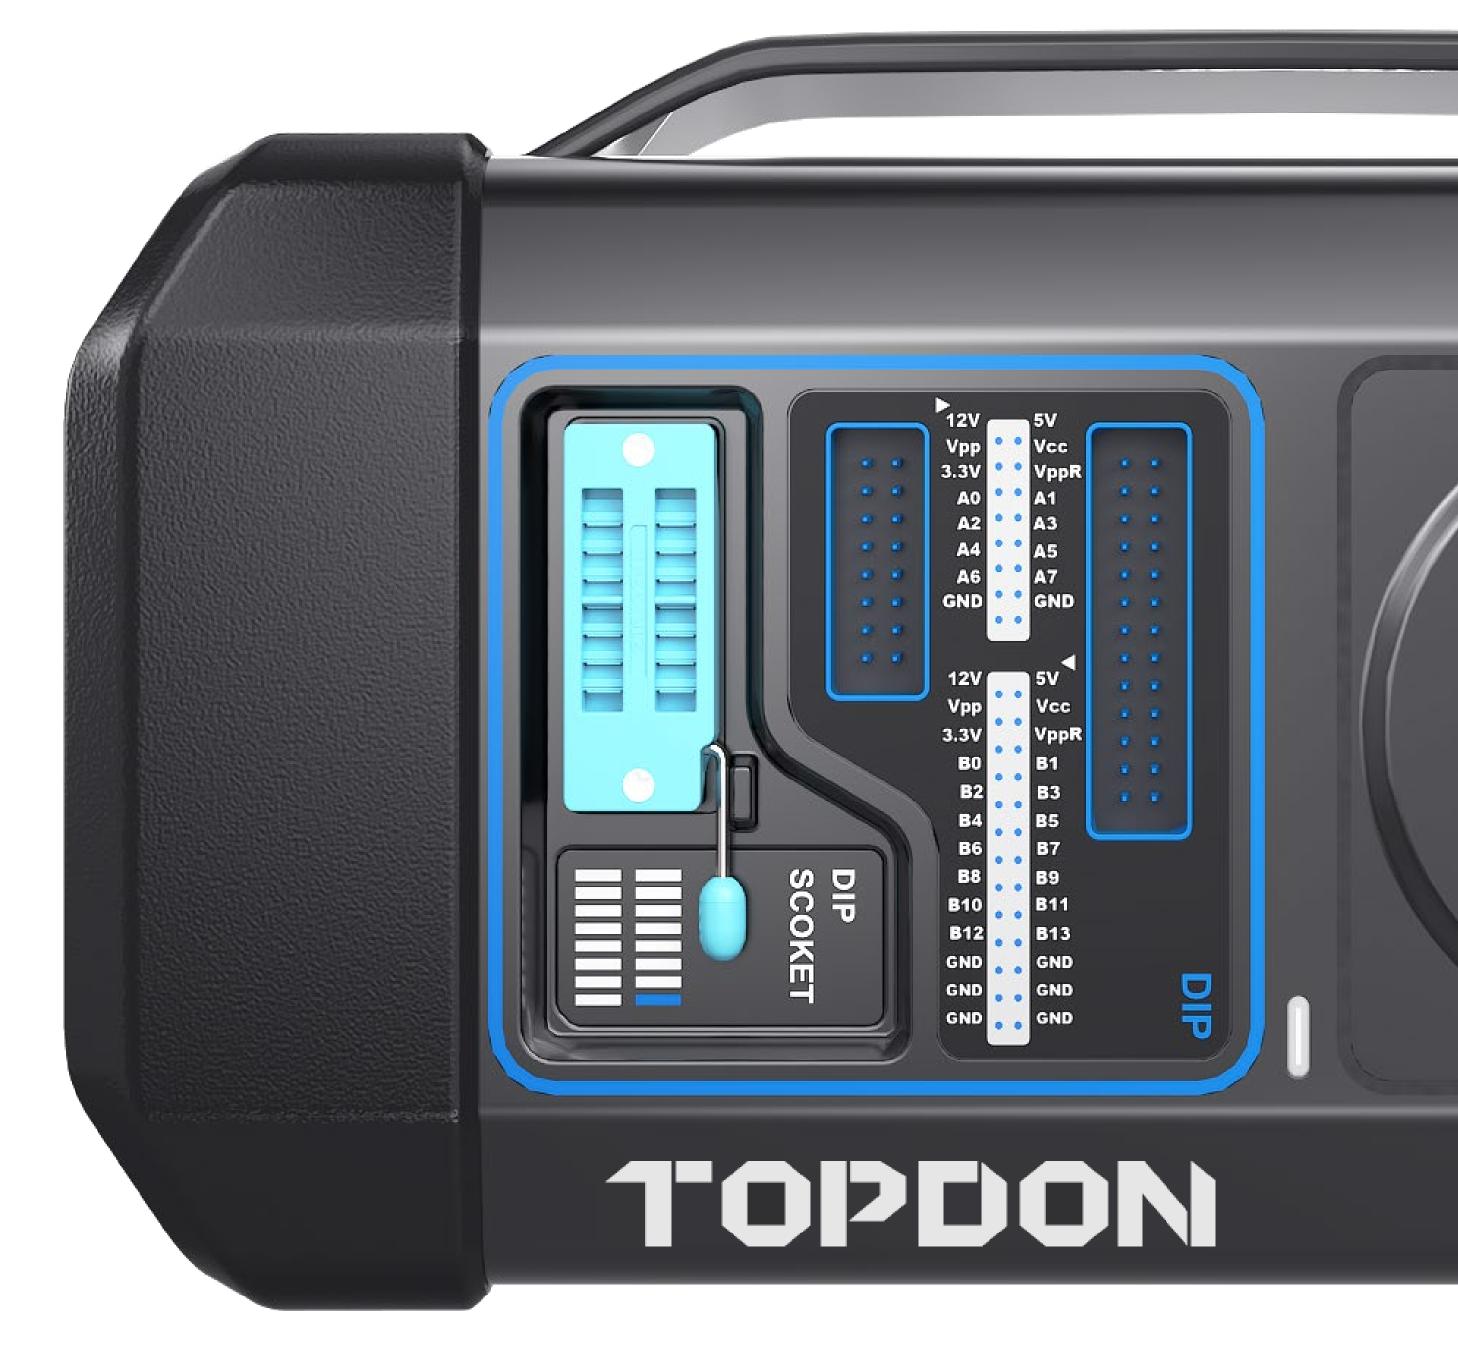

#### **FUNCTIONS**

## TOPDON®

- Car Immobilizer Programming
- Key Programming
- EEPROM, MCU, and ECU Programming

### TOPDON®

With the T-Ninja Box, you get the most Comprehensive Vehicle Models Database of US, Euro, and Asian brands, such as Volkswagen, Audi, Skoda, SEAT, BMW, Mercedes-Benz, Toyota, and others. This cutting-edge programming tool is compatible with the most prominent ECU, MCU, and EEPROM Manufacturers. Its coverage includes Atmel, ST, MicroChip, Renesas R32C, NEC, and much more.

### TODDON®

TOPDON's T-Ninja Box can efficiently, quickly, and accurately read and write data. The tool offers a wide array of functions, including:

- Reading and writing the fourth generation of Volkswagen UDS engine chip.
- Volkswagen and Audi MQB platform vehicles' engine replacement.
- Instrument and steering column replacement (Unnecessary to access the original engine data. Instead, it can be read directly from the key).
- Fourth-generation Audi models' EZS, comfort control module, and KESSY chip replacement. (Available even if all keys are lost).
- Fifth-generation Audi gearbox replacement.
- Supports more than 170 Bosch, more than 20 Siemens engine ECU, 20 kinds of transmission ECU free shell BENCH mode copy.