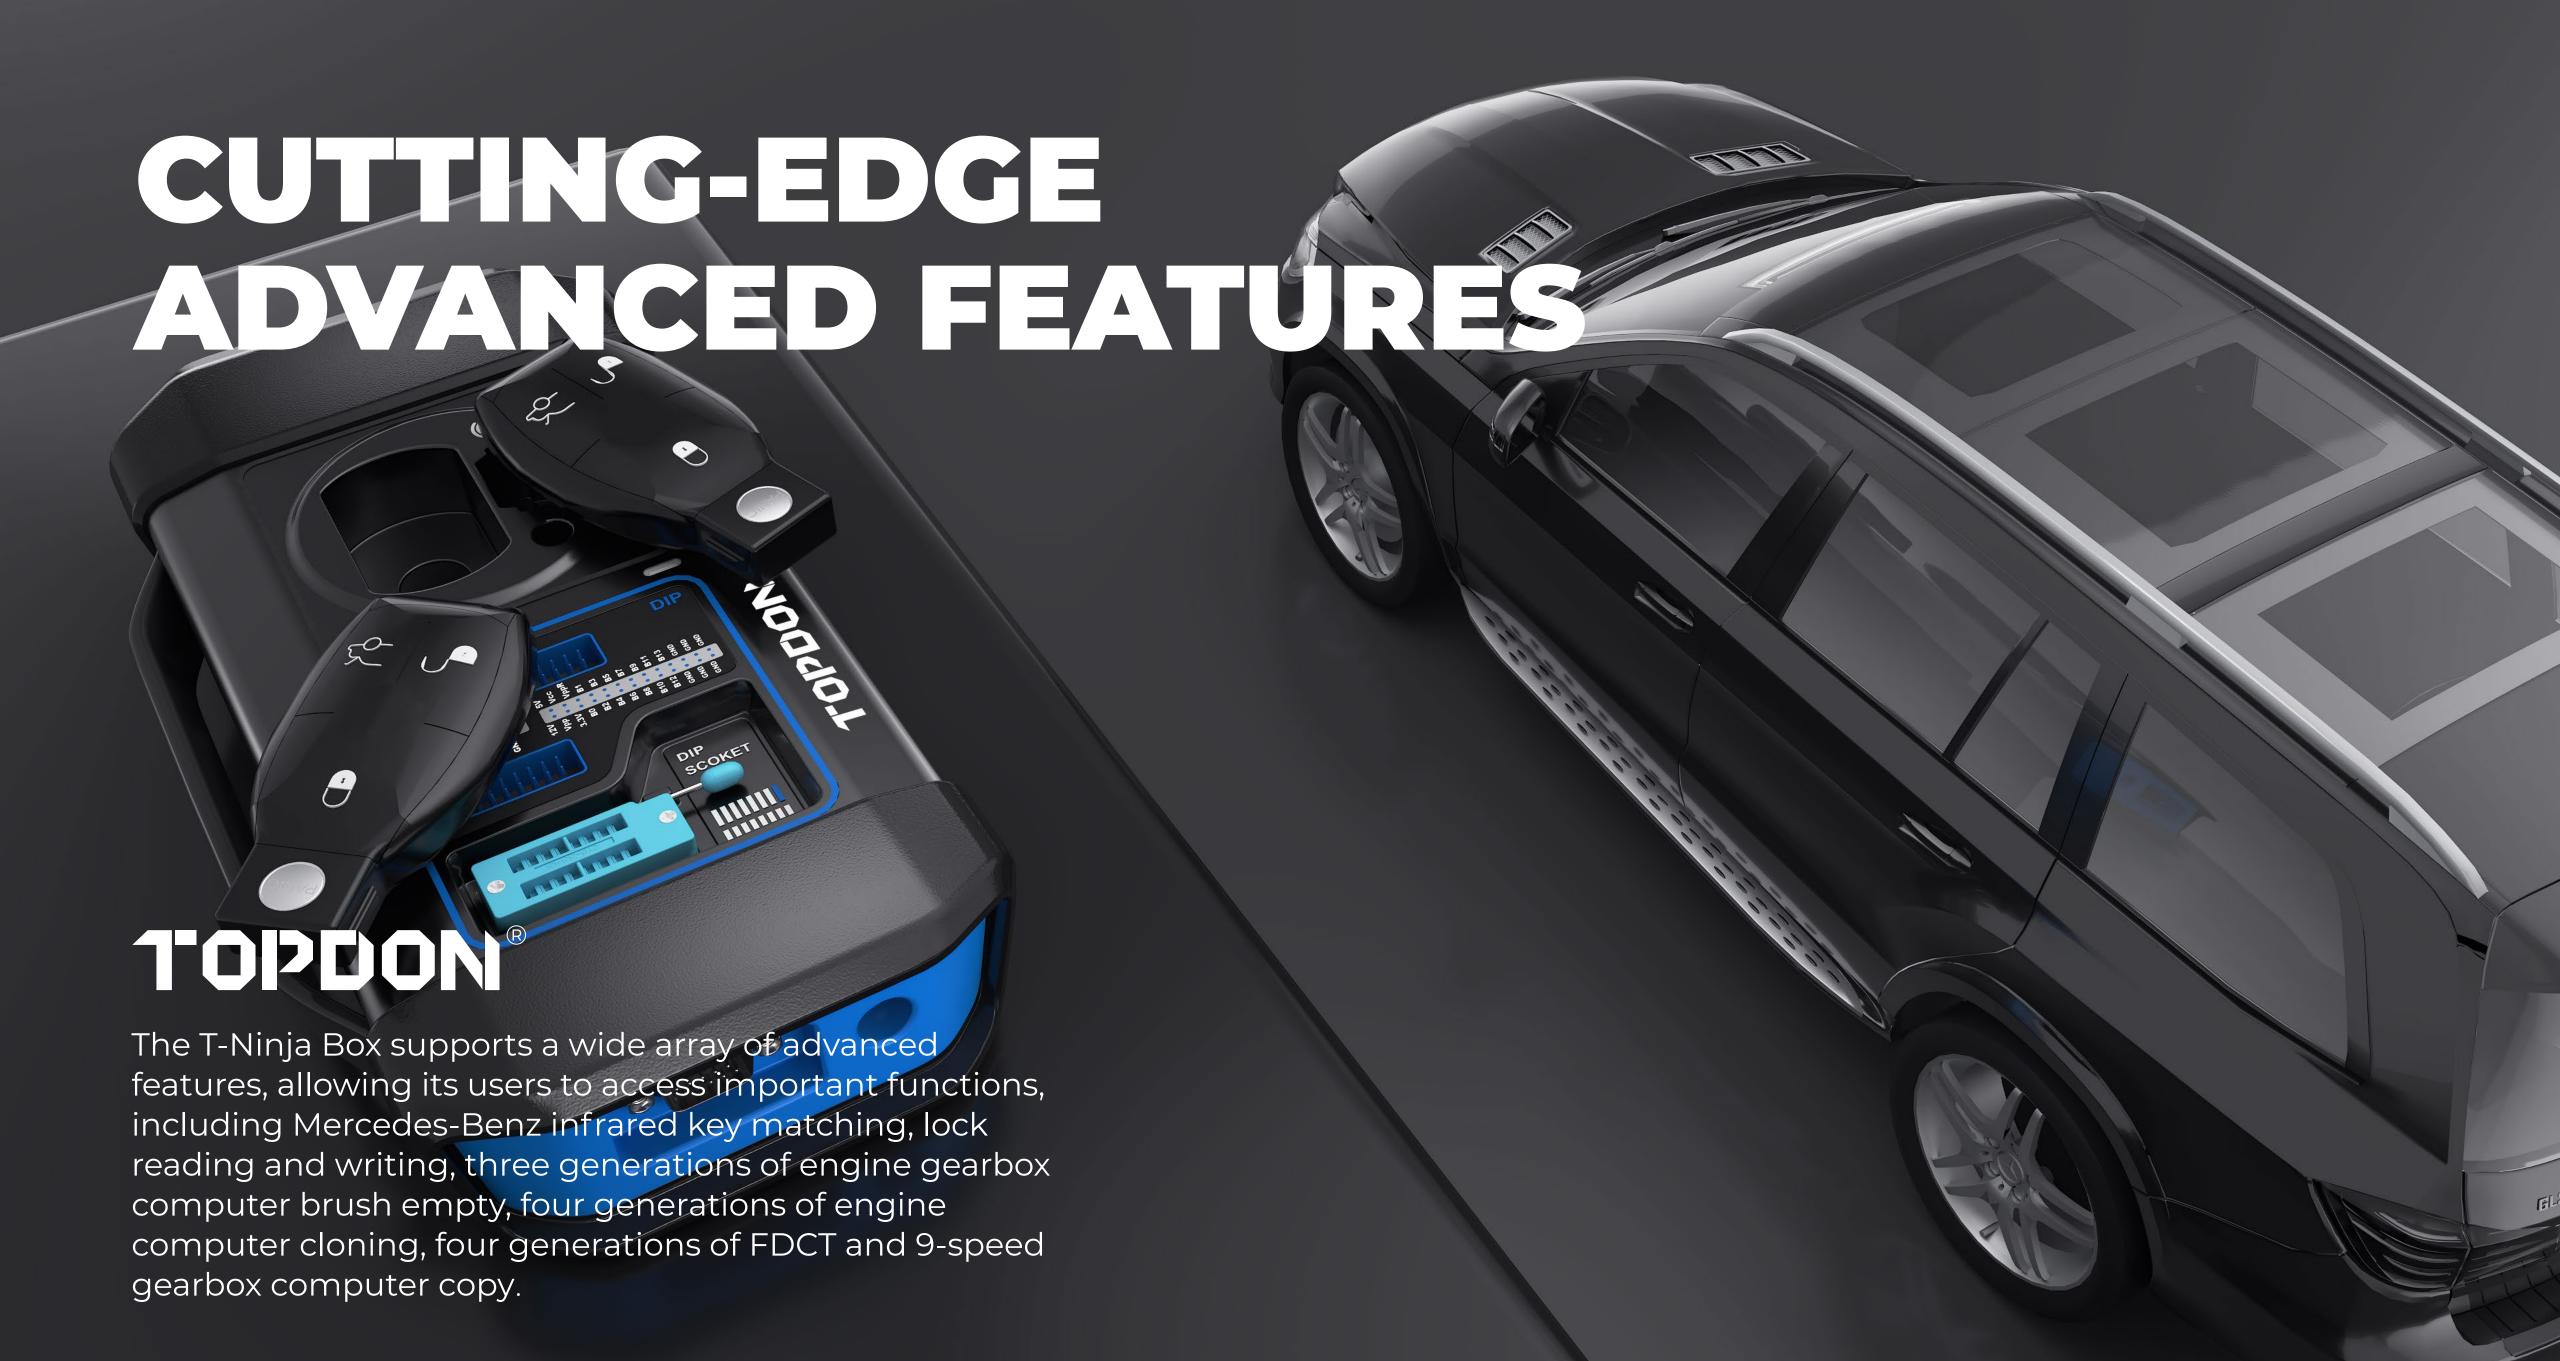

# EFFICIENT, FAST, ACCURATE AND MULTI-FUNCTIONAL

### TODDON®

TOPDON's T-Ninja Box can efficiently, quickly, and accurately read and write data. The tool offers a wide array of functions, including:

- Reading and writing the fourth generation of Volkswagen UDS engine chip.
- Volkswagen and Audi MQB platform vehicles' engine replacement.
- Instrument and steering column replacement (Unnecessary to access the original engine data. Instead, it can be read directly from the key).
- Fourth-generation Audi models' EZS, comfort control module, and KESSY chip replacement. (Available even if all keys are lost).
- Fifth-generation Audi gearbox replacement.
- Supports more than 170 Bosch, more than 20 Siemens engine ECU, 20 kinds of transmission ECU free shell BENCH mode copy.