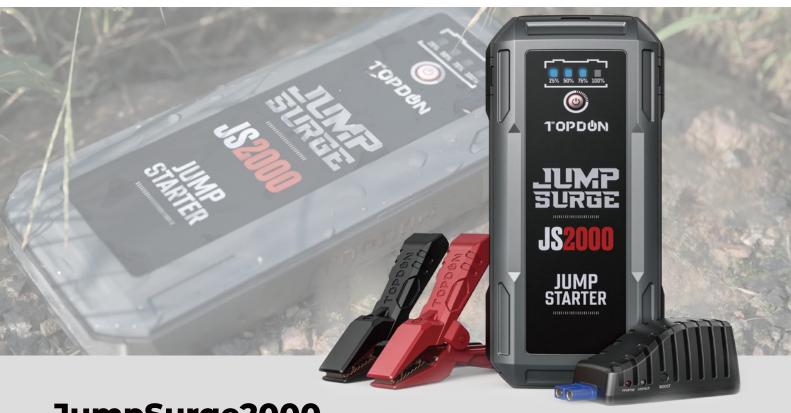

# JumpSurge2000

#### When Getting Stuck is Not an Option

The JumpSurge2000 is a 2000 Peak Cranking Amp power bank and jump-starter for 12V battery vehicles (up to 8L on gas engines, and 6L on diesel engines). Its Boost FunctionTM jumpstarts dead or damaged batteries, making the Jump Surge a must-have for all drivers! With the JS2000, you'll be able to make up to 35 jumps on a single charge! The built-in LED flashlight keeps you out of the dark, and the power bank function allows you to fully charge your mobile devices in less than an hour.

#### Features

- Boost Function Revives Dead or Damaged Batteries
- Innovative Stop Spark<sup>™</sup> Sensors for Even More Protection
- Jump Start Batteries Within 1 to 2 Seconds.
- Get 35 Jumps on a Single Charge
- 300 Lumens Flashlight
- Heavy-Duty Premium Copper Clamps
- USB Quick Charge 3.0 Port
- Fully Charges Most Devices Within an Hour
- Sturdy Outer Housing Resistant to Dust, and Wear

#### What's in the Box

- Jump Surge 2000
- User Manual
- Rugged Carrying Case
- Heavy-duty, Premium Copper Clamps
- Type-C Cable for Easy Charging

#### Specs

- Peak Current: 2000A
- Capacity: 16000mAh/59.2Wh
- Type C Input: 5V\_3A/9V\_2A
- USBI Output: QC18W 5V/3A, 9V/2A,12V/1.5A,
- USB2: 5V/2A
- DC Output: 10A Max 16.8V
- Length of Clamp Cable Positive: 248.92 mm
- Negative: 200.66 mm
- Starting Capacity 8L Gas 6L Diesel
- Protects Against: Short Circuit Protection, Over Current Protection, Reverse Polarity Protection, Reverse Charge Protection, Over Temperature Protection, Over Discharge Protection