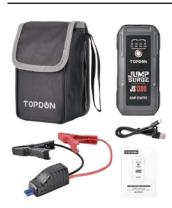

## What's in the Box

- Jump Surge 1200
- User Manual
- Carrying Case
- Heavy-duty, Premium Copper Clamps
- Type-C Cable for Easy Charging