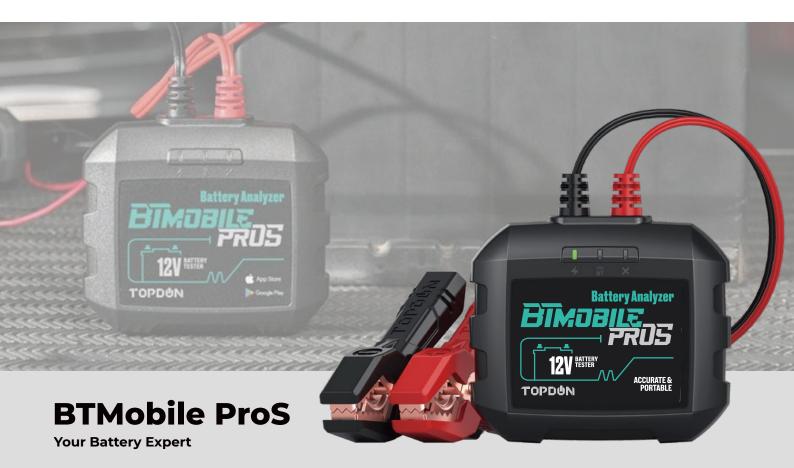

The BTMobile ProS is an advanced-level wireless battery starting and charging system analyzer for 12V batteries. Designed for professional technicians, this tool provides accurate test results in less than a minute, improving your shop's productivity and reducing the downtime. With its dual Bluetooth connection and wider compatibility, this device offers power and flexibility. Compatible with TOPDON's Phoenix Series of Scanners, this tool is able to turn your Diagnostic Scan Tool into a Battery Tester.

## **Features**

- Turns Your Diagnostic Scan Tool Into a Battery Tester
- Compatible with the Phoenix Series of Scanners
- 3 LED Indicators
- Battery, Cranking, and Charging Tests
- Tablet Compatibility
- Dual Bluetooth 3.0/4.0
- Test Voltage: 8-16V
- Test Range: 100~2000CCA
- Battery Type: Regular flooded, AGM ,EFB, GEL
- Test Standards: CCA, BCI, CA, MCA, JIS, DIN, and more

## **Specs**

- Working Temperature: -20°C~65°C (-4°F~I40°F)
- Storage Temperature: -20°C~10°C (-4°F~14°F)
- Dimensions: 100.08 x 86.87 x 29.97 mm
- Weight: 272.16 g