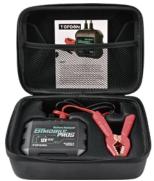

ith its dual Bluetooth connection and wider compatibility, this device offers power and flexibility. Compatible with TOPDON's Phoenix Series of Scanners, this tool is able to turn your Diagnostic Scan Tool into a Battery Tester.

## **Features**

- Turns Your Diagnostic Scan Tool Into a Battery Tester
- Compatible with the Phoenix Series of Scanners
- 3 LED Indicators
- Battery, Cranking, and Charging Tests
- Tablet Compatibility
- Dual Bluetooth 3.0/4.0
- Test Voltage: 8-16V
- Test Range: 100~2000CCA
- Battery Type: Regular flooded, AGM ,EFB, GEL
- Test Standards: CCA, BCI, CA, MCA, JIS, DIN, and more

## **Specs**

- Working Temperature: -20°C~65°C (-4°F~I40°F)
- Storage Temperature: -20°C~10°C (-4°F~14°F)
- Dimensions: 100.08 x 86.87 x 29.97 mm
- Weight: 272.16 g

## What's in the Box



- BTMobile ProS
- User Manual
- EVA Carring Case