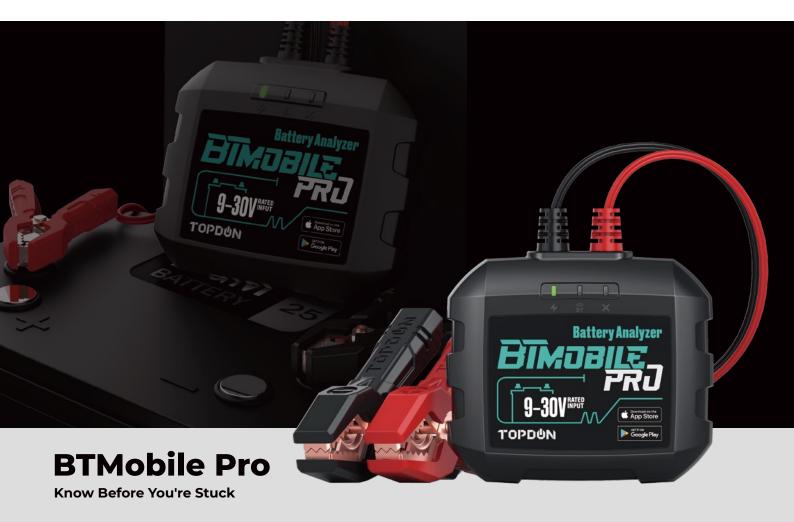

The BTMobile Pro is a wireless battery starting and charging system analyzer for 12V batteries. Its compact enclosure is designed for superior durability. It is small enough to store in your toolbox and always have it within reach. The BTMobile Pro comes with a battery library that makes it easier for users to look up which battery is suitable for each vehicle, providing reliable data to reduce human error.

## **Features**

- 3 LED Indicators
- Battery, Cranking, and Charging Tests
- Bluetooth 4.0 / up to 10m Transmission distance
- Smartphone and Tablet Compatibility (Android/iOS)
- Test Voltage: 9-30V
- Test Range: 100~2000CCA
- Battery Type: Regular flooded, AGM, EFB, GEL
- Test Standards: CCA, BCI, CA, MCA, JIS, DIN, and more