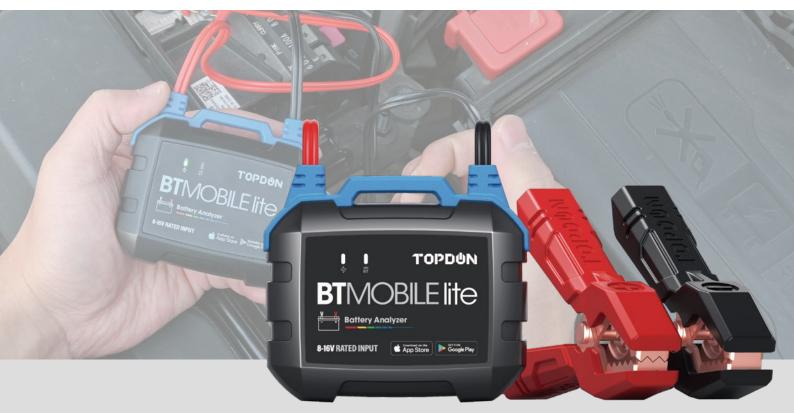

## **BTMobile Lite**

Your On-The-Go Battery Testing Tool

The BTMobile Lite is a wireless battery starting and charging system analyzer for 12V batteries in cars, motorcycles, trucks, RVs, ATVs, SUVs, boats, yachts, mowers, and even golf carts. It offers a convenient way to run battery, cranking, and charging tests from one device that can be stored in the glove box. Simply connect the clamps to the battery terminals correctly, then run all the tests from your phone. This is an easy-to-use product ideal for the DIY community while providing reliable results with OEM-level accuracy.

#### **Features**

- Battery Test: State of Health, State of Charge, Voltage, Current, Rating, and Analysis
- Cranking Test: Cranking Voltage, Time, and Analysis
- Charging System Test: Voltage Output and Analysis
- Provides Accurate Results in Less Than 10 Seconds
- Includes 2 LED Indicators
- Bluetooth 4.0 / Up to 10m Transmission distance
- Smartphone Compatibility