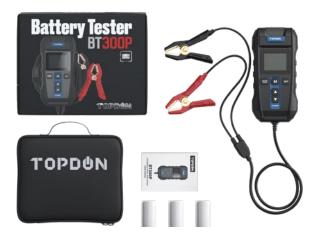

- BT300P

- Carrying Bag - User Manual

## What's in the Box

- 3 Rolls of Printer Paper