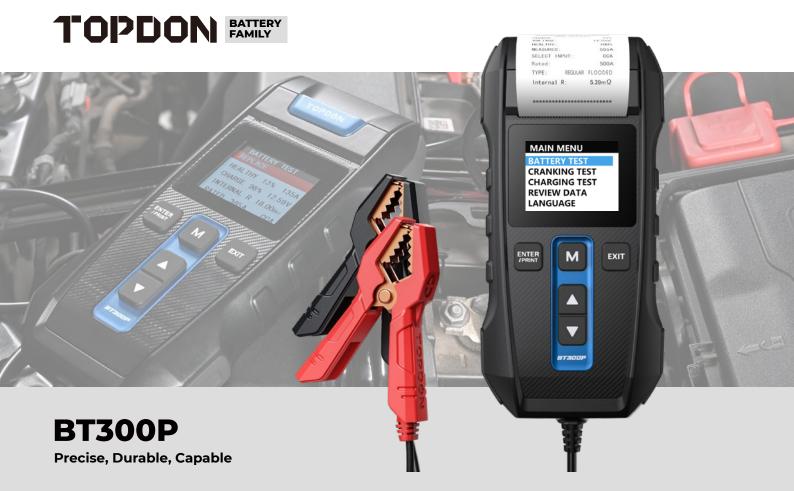

TOPDON's BT300P is a precise 12V lead-acid battery tester with a built-in printer. This portable and versatile battery tester can cover 10 battery standards, maximizing your capabilities outside of the auto shop. Test a battery's actual CCA value, state of health, cranking system, and charging system with ease and provide top quality battery service anywhere!

## **Features**

- Built-In Printer to Generate Reports and Provide Results Instantly
- Results are 99.5% accurate
- Smoke-Free and Spark-Free Premium Copper Clamps
- 2.4" Color Screen