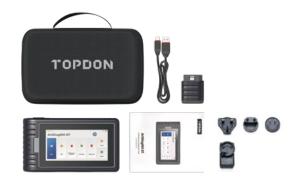

### What's in the Box

- ArtiDiag800BT Tablet
- Bluetooth VCI,
- AC Wall Charger
- USB C Cable
- Carry Case
- Password Envelope