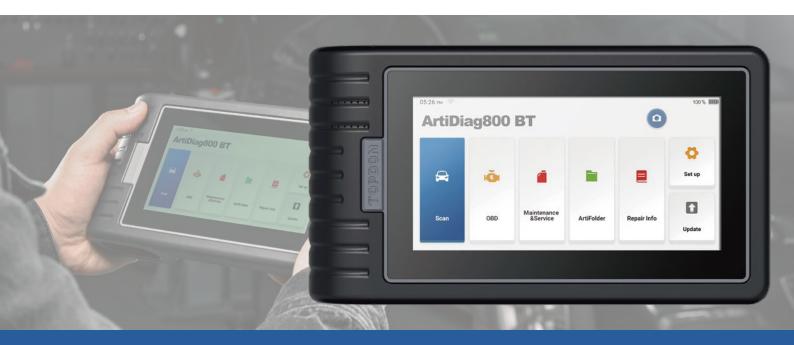

# **ArtiDiag800 BT**

## **Fast & Accurate Diagnostics**

The ArtiDiag800 BT is an automotive diagnostics tool perfect for those who need detailed, accurate information that regular diagnostics tools cannot provide. The ArtiDiag800 BT offers AutoVIN tech, the most essential computer resets, and live data graphing. By combining full OBDII functions, 28 Maintenance Service Functions, and vehicle info reading, the ArtiDiag800 BT gives serious technicians like you unparalleled insight and the capabilities to fix automotive computer issues.

#### **Features**

- Full System Diagnostics on Asian, US, and European Vehicles
- Lifetime Free Updates
- Bluetooth VCI Communications
- 3100 mAh Battery Lets the Scanner Work with You Through Long Workdays
- Reads & Clears Fault Codes
- Graphs Live Data
- OBD Full Functions
- Oil, SAS, EPB, and More Reset Options, Throttle Adaptation